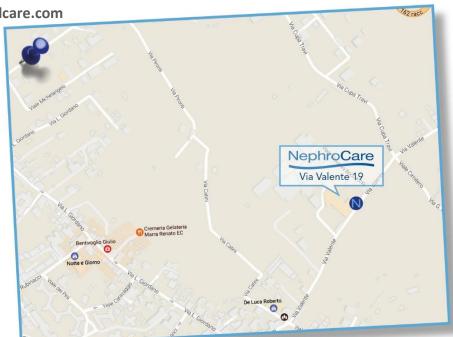

# NephroCare S.p.A.

Via Valente, 19 – 80040 Cercola (NA)

**TEL.:** 081/733.23.79 **FAX:** 081/733.41.55 www.nephrocare.it

E-mail: Ruscosa.clinics-it@freseniusmedicalcare.com